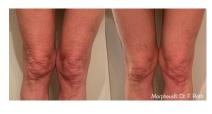

WHAT AREAS CAN BE TREATED? Morpheus8 can be used on any areas that can benefit from sub-dermal renewal. Areas of the face and body that exhibit wrinkles, discoloration or acne scarring are suitable for treatment. The most commonly treated areas include the lower face and neck, chest, loose skin of the abdomen, above the knees and elbows or any areas with loose skin.