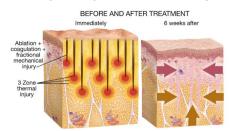

HOW DOES RF MICRONEEDLING WORK? The RF microneedling procedure utilizes an energy device that allows for the penetration of a single-use grid of needles through

the skin. Then, radiofrequency energy targets the dermis. The full length of the needle is insulated and only the tip delivers the energy, preventing heat buildup at the top layer of the skin. This feature is so important for skin of color since this device does not injure the delicate melanocytes that are concentrated at the junction between the dermis and epidermis.

Morpheus8 delivers the energy 1 to 4mm deep into the skin to promote collagen formation and skin tightening while MorpheusBody goes as deep as 8mm deep into the fat tissues using a stacking of energies at different depths for optimal tightening.