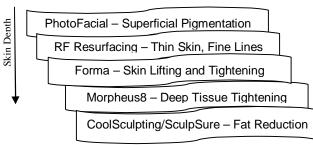

## of Studio City Morpheus8 and MorpheusBody RF Microneedling

**WHAT IS RF MICRONEEDLING?** RF microneedling, or radiofrequency microneedling, is the ultimate treatment for collagen induction therapy and skin rejuvenation. This treatment combines two effective technologies that give your skin a boost in plumping, minimizes scars, and provides you with an overall even skin tone.

HOW DOES RF MICRONEEDLING WORK? The RF microneedling procedure utilizes an energy device that allows for the penetration of a single-use grid of needles through

the skin. Then, radiofrequency energy targets the dermis. The full length of the needle is insulated and only the tip delivers the energy, preventing heat buildup at the top layer of the skin. This feature is so important for skin of color since this device does not injure the delicate melanocytes that are concentrated at the junction between the dermis and epidermis.

**FORMA MAINTENANCE** Radiofrequency without Microneedling is used for maintenance of results to keep the skin active and continue producing collagen and elastin. Popular with celebrities, Forma is a completely non invasive treatment with no downtime or numbing. Forma feels like a warm massage and can be performed weekly for rejuvenation or intermittently for maintenance. Skin tightening, pore reduction and skin lifting can be achieved with a 6 weekly treatment rejuvenation package.

**FAT CELL REDUCTION** Excess fat in the treatment area can be addressed with adding CoolSculpting (fat freezing) or Sculpsure (laser fat reduction). Fat reduction treatment is best performed before the first Morpheus8 treatment. Treatment regimens have been developed for optimal results, combining fat reduction, skin tightening and maintenance.