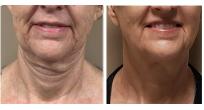

WHAT AREAS CAN BE TREATED? Morpheus8 can be used on any areas that can benefit from sub-dermal renewal. Areas of the face and body that exhibit wrinkles, discoloration or acne scarring are suitable for treatment. The most commonly treated areas include the lower face and neck, chest, loose skin of the abdomen, above the knees and elbows or any areas with loose skin.